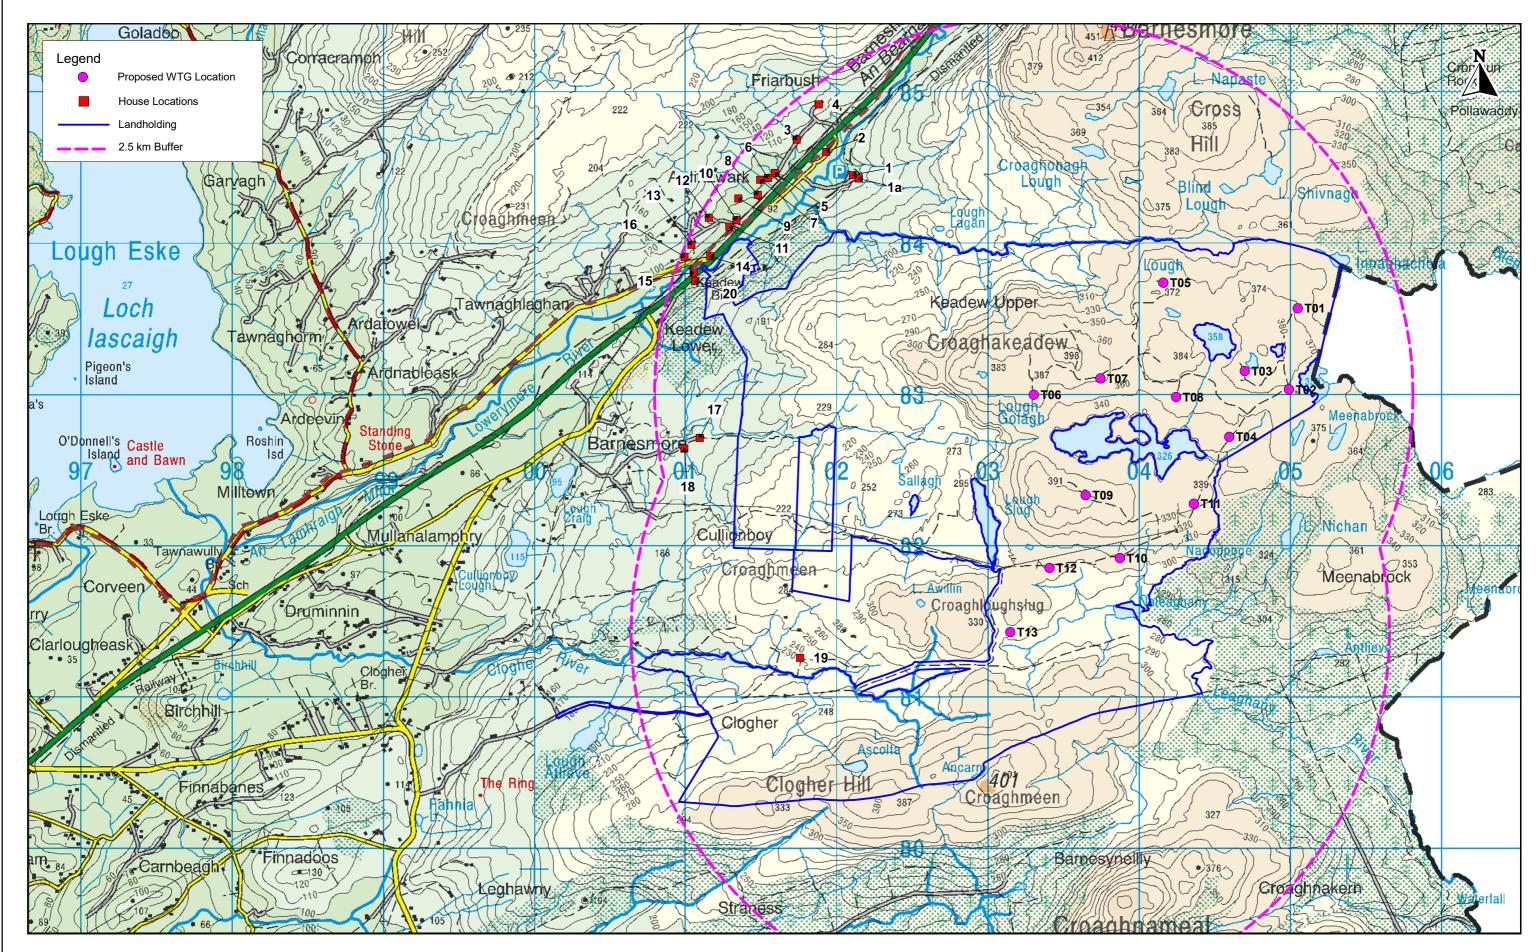

|               | H   |      |    |         | 1: 25,000<br>Scale @ A3 |                                                                                            | Barnesmore Windfarm             |
|---------------|-----|------|----|---------|-------------------------|--------------------------------------------------------------------------------------------|---------------------------------|
| SCOTTISHPOWER | Г   |      |    |         | Ordano                  | ce Survey Ireland Licence No. EN 0002619<br>Drdance Survey Ireland / Government of Ireland | House Locations within 2.5 km o |
| RENEWABLES    | Rev | Date | Ву | Comment | Copyright C             | Strance Survey related / Government of related                                             | rigure 1.0                      |